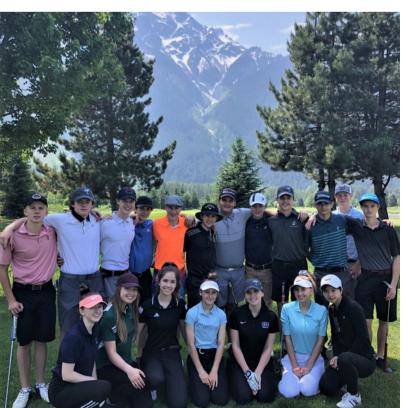

## **GOLF ACADEMY**

The Golf Academy at Robert Bateman Secondary provides students a high performance golf program and the opportunity to develop their potential and total game. The program has a balanced approach with approximately 40% of the program held at Ledgeview Golf Course and Fraserglen Driving Range, where students will be instructed by certified CPGA professionals. The other 60% of the program will involve golf specific athletic performance training, mental training, rules, ettiquette, anatomy, and nutrition by certified instructors and trainers. Students are expected to maintain a 73% average in all courses in order to participate. The Academy aims to:

## **PROGRAM DETAILS**

- The Academy is available to male and female Students in Grades 9 - 12
- Classes run year round at the school, driving range and beautiful Ledgeview golfcourse
- Students will travel to and play at premium courses
- LPGA and PGA Certified Instruction using
  - Flightscope
  - BodiTrax
  - Coach's Eye
- Coaching includes
  - introduction to nutrition and diet
  - strength and fitness conditioning
  - Support with tournament schedule
- School provides
  - Assistance with Post-Secondary Applications
  - Assistance with coaches correspondence
  - Review of resume and post-secondary application
- Space can be limited, please contact our office before applying.
- Students must submit the Golf Academy Application materials together with their online application to the International Program.
- Fees for the Golf Academy will be invoiced by Robert Bateman Secondary and must be paid at the same time as regular International Program fees.