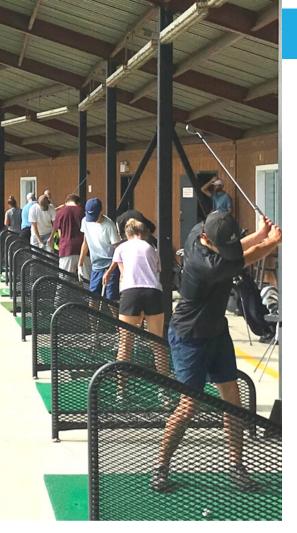

## **GOLF ACADEMY**

The Golf Academy at Robert Bateman Secondary provides students a high performance golf program and the opportunity to develop their potential and total game. The program has a balanced approach with approximately 40% of the program held at Ledgeview Golf Course and Fraserglen Driving Range, where students will be instructed by certified CPGA professionals. The other 60% of the program will involve golf specific athletic performance training, mental training, rules, ettiquette, anatomy, and nutrition by certified instructors and trainers. Students are expected to maintain a 73% average in all courses in order to participate. The Academy aims to:

## **PROGRAM DETAILS**

- The Academy is available to male and female Students in Grades 9 - 12
- Classes run year round at the school, driving range and beautiful Ledgeview golfcourse
- Students will travel to and play at premium courses
- LPGA and PGA Certified Instruction using
  - Flightscope
  - BodiTrax
  - Coach's Eye
- Coaching includes
  - introduction to nutrition and diet
  - strength and fitness conditioning
  - Support with tournament schedule
- School provides
  - Assistance with Post-Secondary Applications
  - Assistance with coaches correspondence
  - Review of resume and post-secondary application
- Space can be limited, please contact our office before applying.
- Students must submit the Golf Academy Application materials together with their online application to the International Program.
- Fees for the Golf Academy will be invoiced by Robert Bateman Secondary and must be paid at the same time as regular International Program fees.